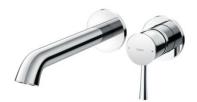

## Wall-Mounted Lavatory Faucet

TLS02307B (W/O pop-up waste) TLS02308B (W/O pop-up waste) TLS02307B TLS02308B

Reduce The Water Technology

TLS02307B Wall-Mounted Lavatory Faucet

\*TOTO(CHINA) CO.,LTD. All rights reserved.

## **FEATURES**

- Elegant appearance.
- Beautiful curves reveal elegant taste.
- Easy installation and usage.
- Unique aerial technology, smooth and moderate flow presents more comfort experience and saves water as well.