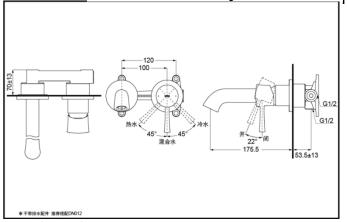

## Wall-Mounted Lavatory Faucet

TLS02307B (W/O pop-up waste) TLS02308B (W/O pop-up waste) TLS02307B TLS02308B

Reduce The Water Technology

TLS02307B Wall-Mounted Lavatory Faucet

\*TOTO(CHINA) CO.,LTD. All rights reserved.

## **SPECIFICS**

Water Inlet Requirement:

0.05MPa(Dynamic

Pressure)~1.0MPa(Static

Pressure)

Water Efficiency: Grade1 Spout: Bubbler equipped