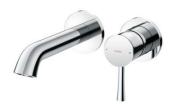

## Wall-Mounted Lavatory Faucet

TLS02307B (W/O pop-up waste) TLS02308B (W/O pop-up waste) TLS02307B TLS02308B

Reduce The Water Technology

TLS02307B Wall-Mounted Lavatory Faucet

\*TOTO(CHINA) CO.,LTD. All rights reserved.

## **FEATURES**

- Elegant appearance.
- Beautiful curves reveal elegant taste.
- Easy installation and usage.
- Unique aerial technology, smooth and moderate flow presents more comfort experience and saves water as well.