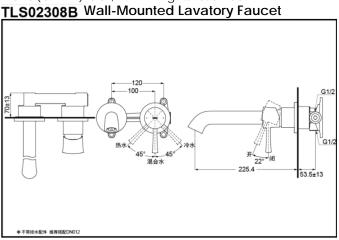

## Wall-Mounted Lavatory Faucet

TLS02307B (W/O pop-up waste) TLS02308B (W/O pop-up waste) TLS02307B TLS02308B

Reduce The Water Technology

TLS02307B Wall-Mounted Lavatory Faucet

\*TOTO(CHINA) CO.,LTD. All rights reserved.

## **SPECIFICS**

Water Inlet Requirement:

0.05MPa(Dynamic

Pressure)~1.0MPa(Static

Pressure)

Water Efficiency: Grade1 Spout: Bubbler equipped